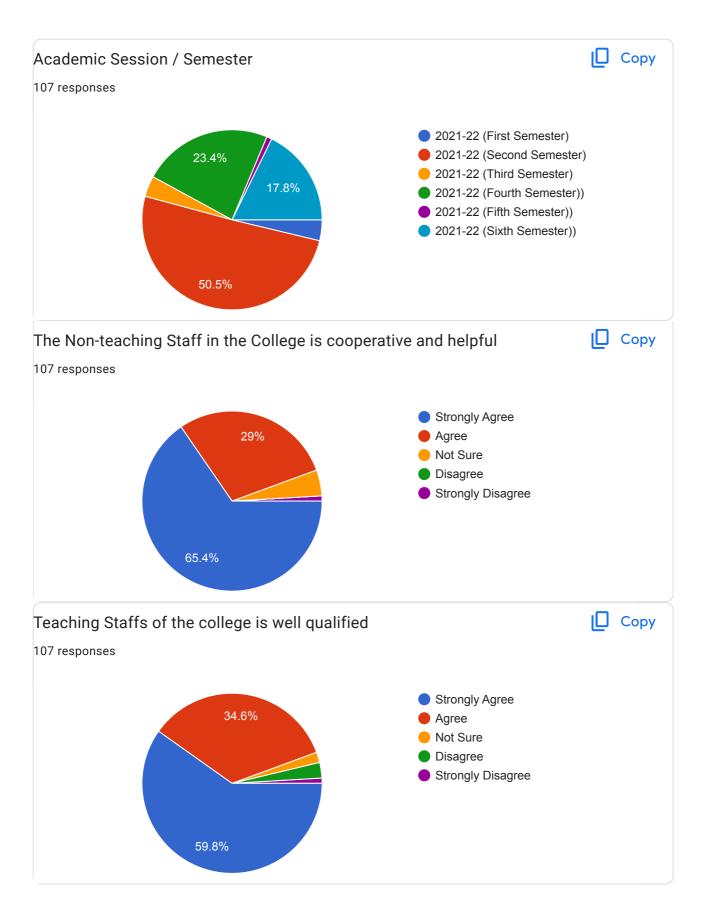

## Action Taken Report on Feedback about College.

The feedback collected is analyses and sent to the respective authorities for the actions

| Feedback                | Action Taken                 | Impact                      |  |
|-------------------------|------------------------------|-----------------------------|--|
| Clean & Hygiene toilets | Formal instructions were     | Cleanliness Committee paid  |  |
|                         | circulated to Cleanliness    | more attention to the issue |  |
|                         | Committee through competent  | regularly.                  |  |
|                         | authority for addressing the |                             |  |
|                         | issue of Clean & Hygiene     |                             |  |
|                         | toilets.                     |                             |  |
| Class room cleaning     | Formal instructions were     | Cleanliness Committee paid  |  |
|                         | circulated to Cleanliness    | more attention to the issue |  |
|                         | Committee through competent  | regularly.                  |  |
|                         | authority for addressing the |                             |  |
|                         | issue of class room cleaning |                             |  |