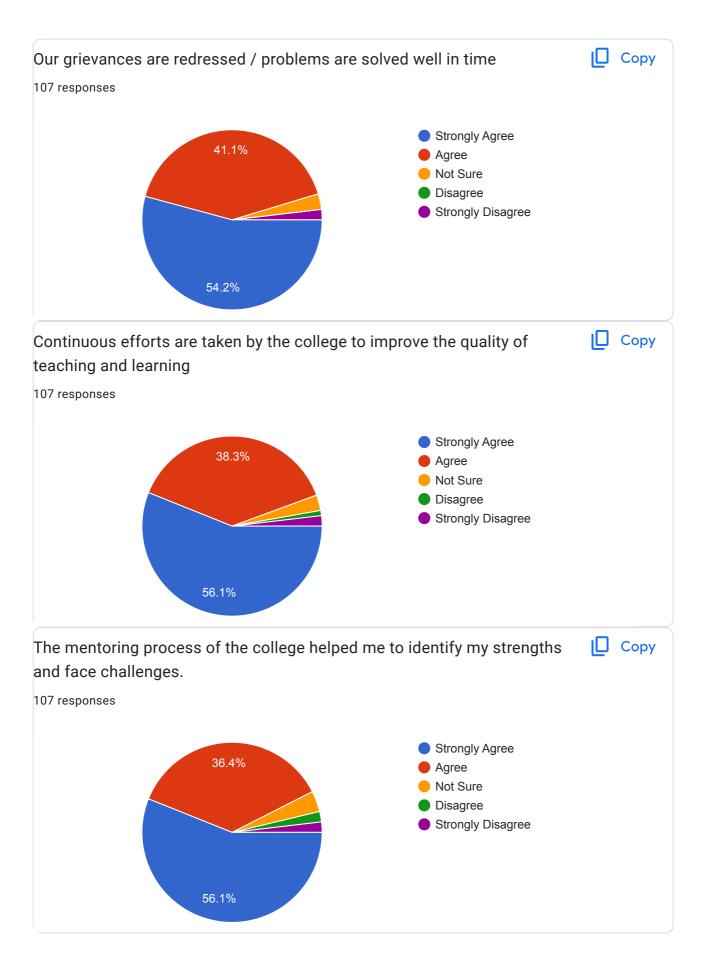

## Action Taken Report on Feedback about College.

The feedback collected is analyses and sent to the respective authorities for the actions

| Feedback                | Action Taken                 | Impact                      |  |
|-------------------------|------------------------------|-----------------------------|--|
| Clean & Hygiene toilets | Formal instructions were     | Cleanliness Committee paid  |  |
|                         | circulated to Cleanliness    | more attention to the issue |  |
|                         | Committee through competent  | regularly.                  |  |
|                         | authority for addressing the |                             |  |
|                         | issue of Clean & Hygiene     |                             |  |
|                         | toilets.                     |                             |  |
| Class room cleaning     | Formal instructions were     | Cleanliness Committee paid  |  |
|                         | circulated to Cleanliness    | more attention to the issue |  |
|                         | Committee through competent  | regularly.                  |  |
|                         | authority for addressing the |                             |  |
|                         | issue of class room cleaning |                             |  |