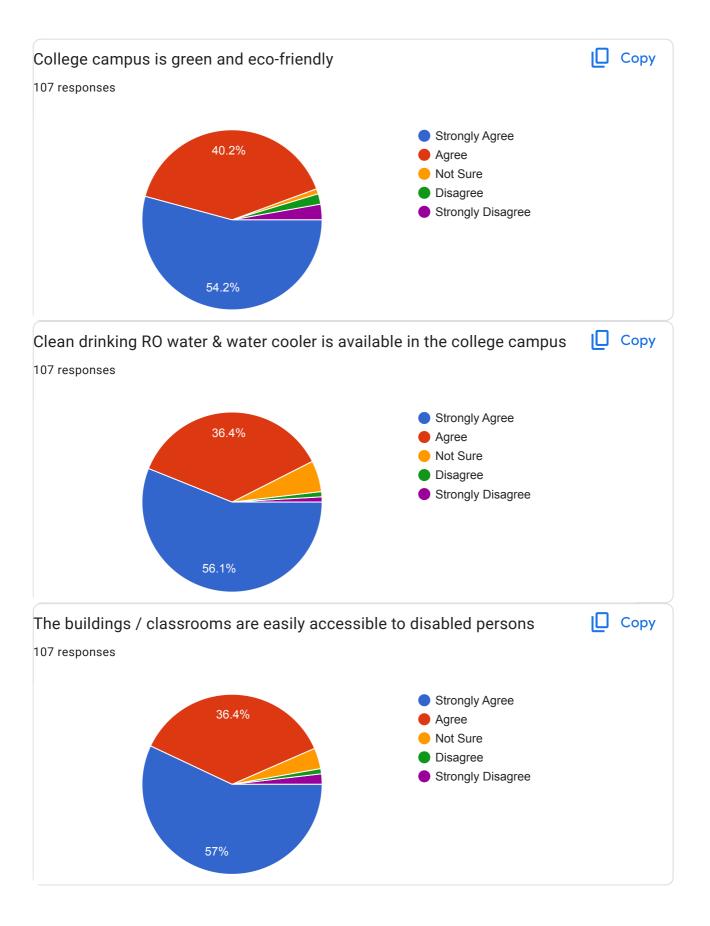

## Action Taken Report on Feedback about College.

The feedback collected is analyses and sent to the respective authorities for the actions

| Feedback                | Action Taken                 | Impact                      |  |
|-------------------------|------------------------------|-----------------------------|--|
| Clean & Hygiene toilets | Formal instructions were     | Cleanliness Committee paid  |  |
|                         | circulated to Cleanliness    | more attention to the issue |  |
|                         | Committee through competent  | regularly.                  |  |
|                         | authority for addressing the |                             |  |
|                         | issue of Clean & Hygiene     |                             |  |
|                         | toilets.                     |                             |  |
| Class room cleaning     | Formal instructions were     | Cleanliness Committee paid  |  |
|                         | circulated to Cleanliness    | more attention to the issue |  |
|                         | Committee through competent  | regularly.                  |  |
|                         | authority for addressing the |                             |  |
|                         | issue of class room cleaning |                             |  |