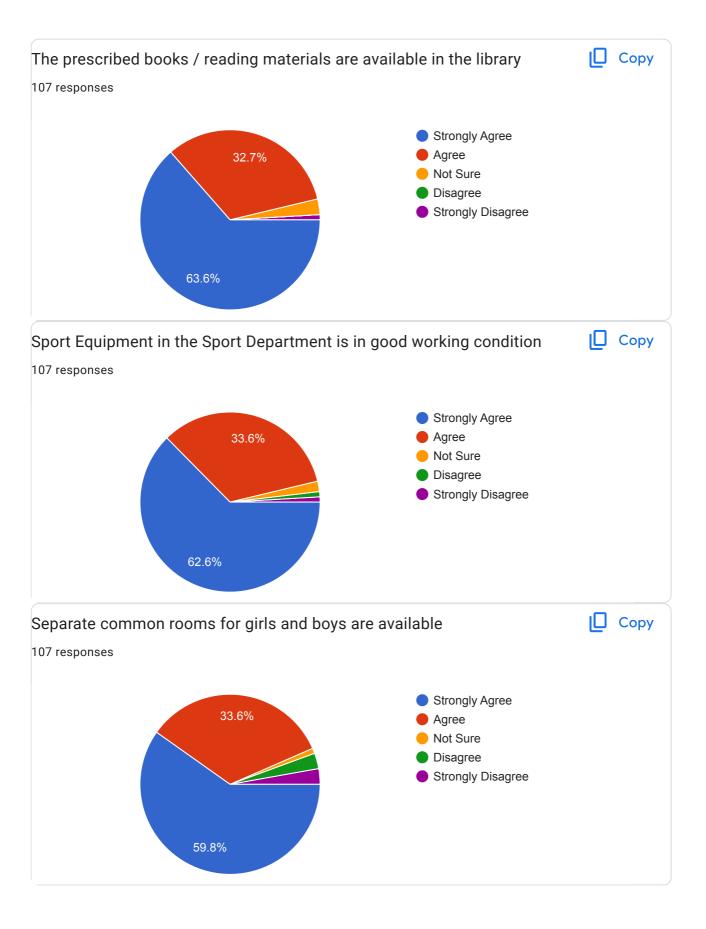

## Action Taken Report on Feedback about College.

The feedback collected is analyses and sent to the respective authorities for the actions

| Feedback                | Action Taken                 | Impact                      |  |
|-------------------------|------------------------------|-----------------------------|--|
| Clean & Hygiene toilets | Formal instructions were     | Cleanliness Committee paid  |  |
|                         | circulated to Cleanliness    | more attention to the issue |  |
|                         | Committee through competent  | regularly.                  |  |
|                         | authority for addressing the |                             |  |
|                         | issue of Clean & Hygiene     |                             |  |
|                         | toilets.                     |                             |  |
| Class room cleaning     | Formal instructions were     | Cleanliness Committee paid  |  |
|                         | circulated to Cleanliness    | more attention to the issue |  |
|                         | Committee through competent  | regularly.                  |  |
|                         | authority for addressing the |                             |  |
|                         | issue of class room cleaning |                             |  |