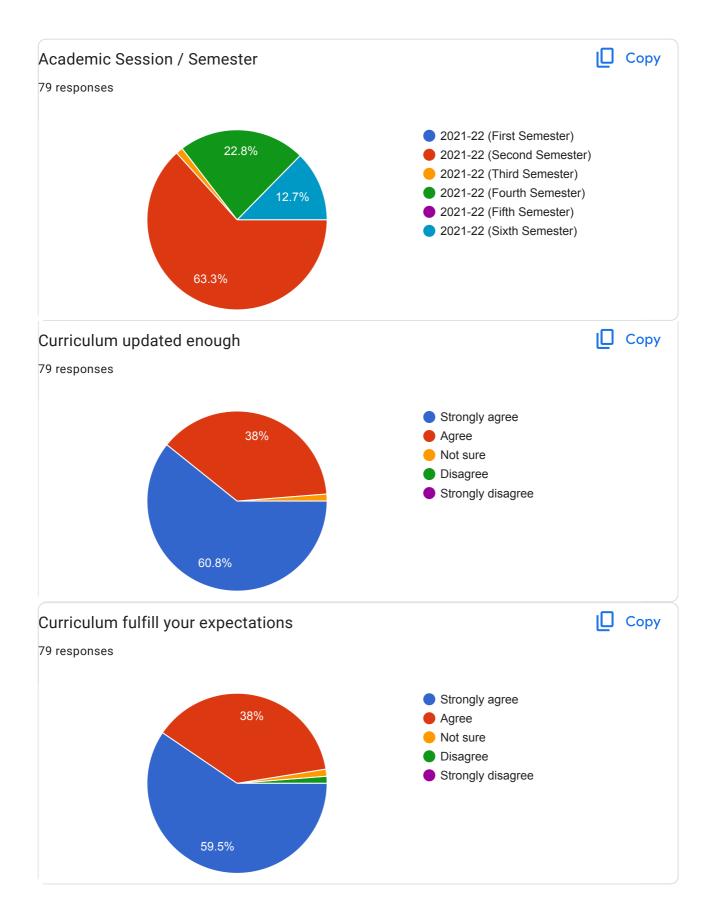

## Students feedback about Teaching & Curriculum (2021-22) 79 responses Publish analytics Copy Student ID / Roll No. 79 responses 8 8 (10.1%) 7 (8.9%) 7 (8.9%) 5 (6.3%) 3 (3.8%) 3 (3.8%) 3 (3.8%) 3 (3.8%) 3 (3.8%) 2 (2.5%) 2 (2.5%) 2(2.5%) 2(2.(2.5%) 2(2.5%) [841]. [7]<mark>/[341]. [7]/[341]. [7]/[32. [7]/[32. [7]/[32. [7]/[32. [7]/[32. [7]/[32. [7]/[32. [7]/[32. [7]/[32. [7]/[32. [7]/[32. [7]/[32. [7]/[32. [7]/[32. [7]/[32. [7]/[32. [7]/[32. [7]/[32. [7]/[32. [7]/[32. [7]/[32. [7]/[32. [7]/[32. [7]/[32. [7]/[32. [7]/[32. [7]/[32. [7]/[32. [7]/[32. [7]/[32. [7]/[32. [7]/[32. [7]/[32. [7]/[32. [7]/[32. [7]/[32. [7]/[32. [7]/[32. [7]/[32. [7]/[32. [7]/[32. [7]/[32. [7]/[32. [7]/[32. [7]/[32. [7]/[32. [7]/[32. [7]/[32. [7]/[32. [7]/[32. [7]/[32. [7]/[32. [7]/[32. [7]/[32. [7]/[32. [7]/[32. [7]/[32. [7]/[32. [7]/[32. [7]/[32. [7]/[32. [7]/[32. [7]/[32. [7]/[32. [7]/[32. [7]/[32. [7]/[32. [7]/[32. [7]/[32. [7]/[32. [7]/[32. [7]/[32. [7]/[32. [7]/[32. [7]/[32. [7]/[32. [7]/[32. [7]/[32. [7]/[32. [7]/[32. [7]/[32. [7]/[32. [7]/[32. [7]/[32. [7]/[32. [7]/[32. [7]/[32. [7]/[32. [7]/[32. [7]/[32. [7]/[32. [7]/[32. [7]/[32. [7]/[32. [7]/[32. [7]/[32. [7]/[32. [7]/[32. [7]/[32. [7]/[32. [7]/[32. [7]/[32. [7]/[32. [7]/[32. [7]/[32. [7]/[32. [7]/[32. [7]/[32. [7]/[32. [7]/[32. [7]/[32. [7]/[32. [7]/[32. [7]/[32. [7]/[32. [7]/[32. [7]/[32. [7]/[32. [7]/[32. [7]/[32. [7]/[32. [7]/[32. [7]/[32. [7]/[32. [7]/[32. [7]/[32. [7]/[32. [7]/[32. [7]/[32. [7]/[32. [7]/[32. [7]/[32. [7]/[32. [7]/[32. [7]/[32. [7]/[32. [7]/[32. [7]/[32. [7]/[32. [7]/[32. [7]/[32. [7]/[32. [7]/[32. [7]/[32. [7]/[32. [7]/[32. [7]/[32. [7]/[32. [7]/[32. [7]/[32. [7]/[32. [7]/[32. [7]/[32. [7]/[32. [7]/[32. [7]/[32. [7]/[32. [7]/[32. [7]/[32. [7]/[32. [7]/[32. [7]/[32. [7]/[32. [7]/[32. [7]/[32. [7]/[32. [7]/[32. [7]/[32. [7]/[32. [7]/[32. [7]/[32. [7]/[32. [7]/[32. [7]/[32. [7]/[32. [7]/[32. [7]/[32. [7]/[32. [7]/[32. [7]/[32. [7]/[32. [7]/[32. [7]/[32. [7]/[32. [7]/[32. [7]/[32. [7]/[32. [7]/[32. [7]/[32. [7]/[32. [7]/[32. [7]/[32. [7]/[32. [7]/[32. [7]/[32. [7]/[32. [7]/[32. [7]/[32. [7]/[32. [7]/[32. [7]/[32. [7]/[32. [7]/[32. [7]/[32. [7]/[32. [7]/[32. [7]/[32. [7]/[32. [7]/[32. [7]/[32. [7]/[32. [7]/[32. [7]/[32. [7]/[32. [7]/[32. [7]/[32. [7]/[32. [7]/[32. [7]/[32. [7]/[32. [7]/[32. [7]/[32. [7]/[32. [7]/[32. </mark> 1234 322826 353507 20210100... 12 110 12345 322876 Copy Course 79 responses B. A. 100%