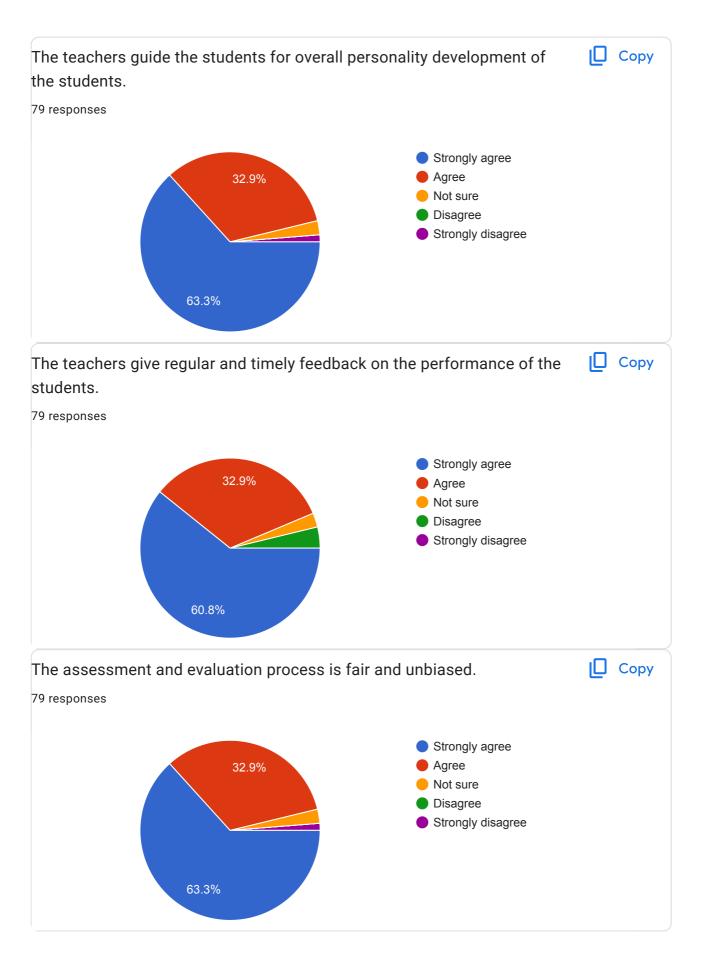

## Students feedback about Teaching & Curriculum (2021-22) 79 responses Publish analytics Copy Student ID / Roll No. 79 responses 8 8 (10.1%) 7 (8.9%) 7 (8.9%) 5 (6.3%) 3 (3.8%) 3 (3.8%) 3 (3.8%) 3 (3.8%) 3 (3.8%) 2 (2.5%) 2 (2.5%) 2(2.5%) 2(2.(2.5%) 2(2.5%) [841]. [7]<mark>/[341]. [7]/[341]. [7]/[32. [7]/[32. [7]/[32. [7]/[32. [7]/[32. [7]/[32. [7]/[32. [7]/[32. [7]/[32. [7]/[32. [7]/[32. [7]/[32. [7]/[32. [7]/[32. [7]/[32. [7]/[32. [7]/[32. [7]/[32. [7]/[32. [7]/[32. [7]/[32. [7]/[32. [7]/[32. [7]/[32. [7]/[32. [7]/[32. [7]/[32. [7]/[32. [7]/[32. [7]/[32. [7]/[32. [7]/[32. [7]/[32. [7]/[32. [7]/[32. [7]/[32. [7]/[32. [7]/[32. [7]/[32. [7]/[32. [7]/[32. [7]/[32. [7]/[32. [7]/[32. [7]/[32. [7]/[32. [7]/[32. [7]/[32. [7]/[32. [7]/[32. [7]/[32. [7]/[32. [7]/[32. [7]/[32. [7]/[32. [7]/[32. [7]/[32. [7]/[32. [7]/[32. [7]/[32. [7]/[32. [7]/[32. [7]/[32. [7]/[32. [7]/[32. [7]/[32. [7]/[32. [7]/[32. [7]/[32. [7]/[32. [7]/[32. [7]/[32. [7]/[32. [7]/[32. [7]/[32. [7]/[32. [7]/[32. [7]/[32. [7]/[32. [7]/[32. [7]/[32. [7]/[32. [7]/[32. [7]/[32. [7]/[32. [7]/[32. [7]/[32. [7]/[32. [7]/[32. [7]/[32. [7]/[32. [7]/[32. [7]/[32. [7]/[32. [7]/[32. [7]/[32. [7]/[32. [7]/[32. [7]/[32. [7]/[32. [7]/[32. [7]/[32. [7]/[32. [7]/[32. [7]/[32. [7]/[32. [7]/[32. [7]/[32. [7]/[32. [7]/[32. [7]/[32. [7]/[32. [7]/[32. [7]/[32. [7]/[32. [7]/[32. [7]/[32. [7]/[32. [7]/[32. [7]/[32. [7]/[32. [7]/[32. [7]/[32. [7]/[32. [7]/[32. [7]/[32. [7]/[32. [7]/[32. [7]/[32. [7]/[32. [7]/[32. [7]/[32. [7]/[32. [7]/[32. [7]/[32. [7]/[32. [7]/[32. [7]/[32. [7]/[32. [7]/[32. [7]/[32. [7]/[32. [7]/[32. [7]/[32. [7]/[32. [7]/[32. [7]/[32. [7]/[32. [7]/[32. [7]/[32. [7]/[32. [7]/[32. [7]/[32. [7]/[32. [7]/[32. [7]/[32. [7]/[32. [7]/[32. [7]/[32. [7]/[32. [7]/[32. [7]/[32. [7]/[32. [7]/[32. [7]/[32. [7]/[32. [7]/[32. [7]/[32. [7]/[32. [7]/[32. [7]/[32. [7]/[32. [7]/[32. [7]/[32. [7]/[32. [7]/[32. [7]/[32. [7]/[32. [7]/[32. [7]/[32. [7]/[32. [7]/[32. [7]/[32. [7]/[32. [7]/[32. [7]/[32. [7]/[32. [7]/[32. [7]/[32. [7]/[32. [7]/[32. [7]/[32. [7]/[32. [7]/[32. [7]/[32. [7]/[32. [7]/[32. [7]/[32. [7]/[32. [7]/[32. [7]/[32. [7]/[32. [7]/[32. [7]/[32. [7]/[32. [7]/[32. [7]/[32. [7]/[32. [7]/[32. [7]/[32. [7]/[32. [7]/[32. [7]/[32. [7]/[32. [7]/[32. [7]/[32. [7]/[32. [7]/[32. [7]/[32. [7]/[32. [7]/[32. [7]/[32. [7]/[32. [7]/[32. </mark> 1234 322826 353507 20210100... 12 110 12345 322876 Copy Course 79 responses B. A. 100%