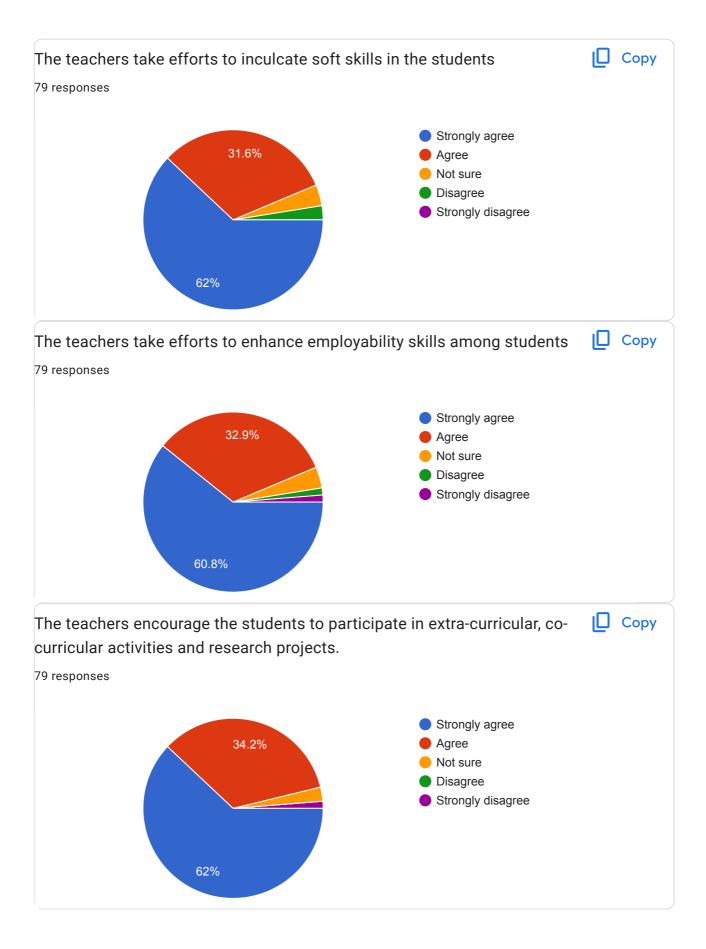

## Students feedback about Teaching & Curriculum (2021-22) 79 responses Publish analytics Copy Student ID / Roll No. 79 responses 8 8 (10.1%) 7 (8.9%) 7 (8.9%) 5 (6.3%) 3 (3.8%) 3 (3.8%) 3 (3.8%) 3 (3.8%) 3 (3.8%) 2 (2.5%) 2 (2.5%) 2(2.5%) 2(2.(2.5%) 2(2.5%) [841]. [7]<mark>/[341]. [7]/[341]. [7]/[32. [7]/[32. [7]/[32. [7]/[32. [7]/[32. [7]/[32. [7]/[32. [7]/[32. [7]/[32. [7]/[32. [7]/[32. [7]/[32. [7]/[32. [7]/[32. [7]/[32. [7]/[32. [7]/[32. [7]/[32. [7]/[32. [7]/[32. [7]/[32. [7]/[32. [7]/[32. [7]/[32. [7]/[32. [7]/[32. [7]/[32. [7]/[32. [7]/[32. [7]/[32. [7]/[32. [7]/[32. [7]/[32. [7]/[32. [7]/[32. [7]/[32. [7]/[32. [7]/[32. [7]/[32. [7]/[32. [7]/[32. [7]/[32. [7]/[32. [7]/[32. [7]/[32. [7]/[32. [7]/[32. [7]/[32. [7]/[32. [7]/[32. [7]/[32. [7]/[32. [7]/[32. [7]/[32. [7]/[32. [7]/[32. [7]/[32. [7]/[32. [7]/[32. [7]/[32. [7]/[32. [7]/[32. [7]/[32. [7]/[32. [7]/[32. [7]/[32. [7]/[32. [7]/[32. [7]/[32. [7]/[32. [7]/[32. [7]/[32. [7]/[32. [7]/[32. [7]/[32. [7]/[32. [7]/[32. [7]/[32. [7]/[32. [7]/[32. [7]/[32. [7]/[32. [7]/[32. [7]/[32. [7]/[32. [7]/[32. [7]/[32. [7]/[32. [7]/[32. [7]/[32. [7]/[32. [7]/[32. [7]/[32. [7]/[32. [7]/[32. [7]/[32. [7]/[32. [7]/[32. [7]/[32. [7]/[32. [7]/[32. [7]/[32. [7]/[32. [7]/[32. [7]/[32. [7]/[32. [7]/[32. [7]/[32. [7]/[32. [7]/[32. [7]/[32. [7]/[32. [7]/[32. [7]/[32. [7]/[32. [7]/[32. [7]/[32. [7]/[32. [7]/[32. [7]/[32. [7]/[32. [7]/[32. [7]/[32. [7]/[32. [7]/[32. [7]/[32. [7]/[32. [7]/[32. [7]/[32. [7]/[32. [7]/[32. [7]/[32. [7]/[32. [7]/[32. [7]/[32. [7]/[32. [7]/[32. [7]/[32. [7]/[32. [7]/[32. [7]/[32. [7]/[32. [7]/[32. [7]/[32. [7]/[32. [7]/[32. [7]/[32. [7]/[32. [7]/[32. [7]/[32. [7]/[32. [7]/[32. [7]/[32. [7]/[32. [7]/[32. [7]/[32. [7]/[32. [7]/[32. [7]/[32. [7]/[32. [7]/[32. [7]/[32. [7]/[32. [7]/[32. [7]/[32. [7]/[32. [7]/[32. [7]/[32. [7]/[32. [7]/[32. [7]/[32. [7]/[32. [7]/[32. [7]/[32. [7]/[32. [7]/[32. [7]/[32. [7]/[32. [7]/[32. [7]/[32. [7]/[32. [7]/[32. [7]/[32. [7]/[32. [7]/[32. [7]/[32. [7]/[32. [7]/[32. [7]/[32. [7]/[32. [7]/[32. [7]/[32. [7]/[32. [7]/[32. [7]/[32. [7]/[32. [7]/[32. [7]/[32. [7]/[32. [7]/[32. [7]/[32. [7]/[32. [7]/[32. [7]/[32. [7]/[32. [7]/[32. [7]/[32. [7]/[32. [7]/[32. [7]/[32. [7]/[32. [7]/[32. [7]/[32. [7]/[32. [7]/[32. [7]/[32. [7]/[32. [7]/[32. [7]/[32. [7]/[32. [7]/[32. [7]/[32. [7]/[32. [7]/[32. </mark> 1234 322826 353507 20210100... 12 110 12345 322876 Copy Course 79 responses B. A. 100%