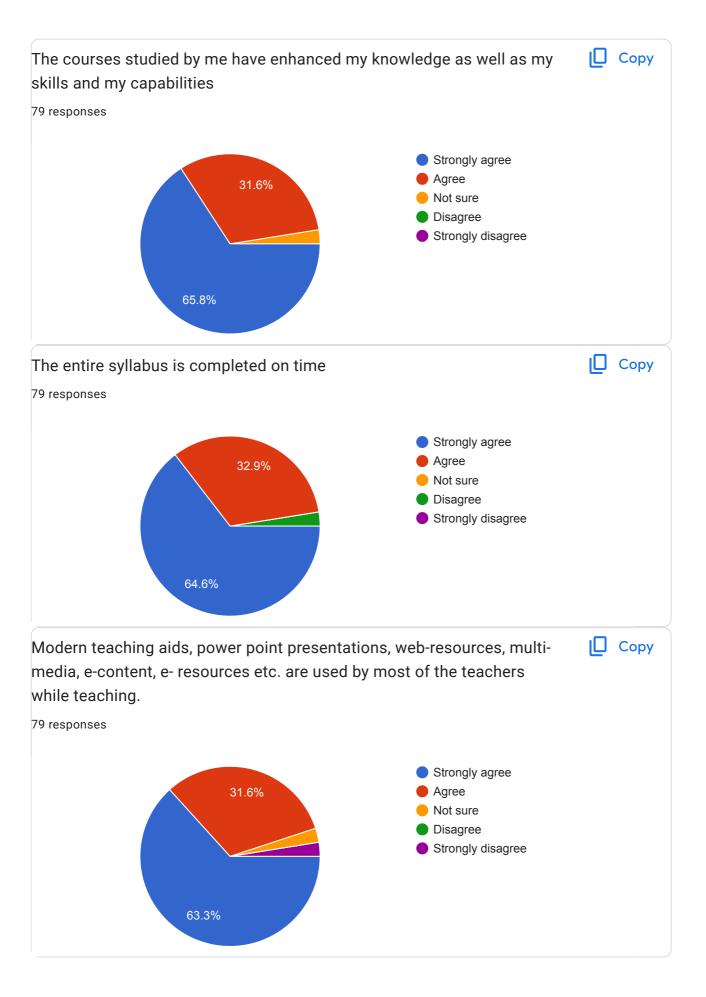

## Students feedback about Teaching & Curriculum (2021-22) 79 responses Publish analytics Copy Student ID / Roll No. 79 responses 8 8 (10.1%) 7 (8.9%) 7 (8.9%) 5 (6.3%) 3 (3.8%) 3 (3.8%) 3 (3.8%) 3 (3.8%) 3 (3.8%) 2 (2.5%) 2 (2.5%) 2(2.5%) 2(2.(2.5%) 2(2.5%) [841]. [7]<mark>/[341]. [7]/[341]. [7]/[32. [7]/[32. [7]/[32. [7]/[32. [7]/[32. [7]/[32. [7]/[32. [7]/[32. [7]/[32. [7]/[32. [7]/[32. [7]/[32. [7]/[32. [7]/[32. [7]/[32. [7]/[32. [7]/[32. [7]/[32. [7]/[32. [7]/[32. [7]/[32. [7]/[32. [7]/[32. [7]/[32. [7]/[32. [7]/[32. [7]/[32. [7]/[32. [7]/[32. [7]/[32. [7]/[32. [7]/[32. [7]/[32. [7]/[32. [7]/[32. [7]/[32. [7]/[32. [7]/[32. [7]/[32. [7]/[32. [7]/[32. [7]/[32. [7]/[32. [7]/[32. [7]/[32. [7]/[32. [7]/[32. [7]/[32. [7]/[32. [7]/[32. [7]/[32. [7]/[32. [7]/[32. [7]/[32. [7]/[32. [7]/[32. [7]/[32. [7]/[32. [7]/[32. [7]/[32. [7]/[32. [7]/[32. [7]/[32. [7]/[32. [7]/[32. [7]/[32. [7]/[32. [7]/[32. [7]/[32. [7]/[32. [7]/[32. [7]/[32. [7]/[32. [7]/[32. [7]/[32. [7]/[32. [7]/[32. [7]/[32. [7]/[32. [7]/[32. [7]/[32. [7]/[32. [7]/[32. [7]/[32. [7]/[32. [7]/[32. [7]/[32. [7]/[32. [7]/[32. [7]/[32. [7]/[32. [7]/[32. [7]/[32. [7]/[32. [7]/[32. [7]/[32. [7]/[32. [7]/[32. [7]/[32. [7]/[32. [7]/[32. [7]/[32. [7]/[32. [7]/[32. [7]/[32. [7]/[32. [7]/[32. [7]/[32. [7]/[32. [7]/[32. [7]/[32. [7]/[32. [7]/[32. [7]/[32. [7]/[32. [7]/[32. [7]/[32. [7]/[32. [7]/[32. [7]/[32. [7]/[32. [7]/[32. [7]/[32. [7]/[32. [7]/[32. [7]/[32. [7]/[32. [7]/[32. [7]/[32. [7]/[32. [7]/[32. [7]/[32. [7]/[32. [7]/[32. [7]/[32. [7]/[32. [7]/[32. [7]/[32. [7]/[32. [7]/[32. [7]/[32. [7]/[32. [7]/[32. [7]/[32. [7]/[32. [7]/[32. [7]/[32. [7]/[32. [7]/[32. [7]/[32. [7]/[32. [7]/[32. [7]/[32. [7]/[32. [7]/[32. [7]/[32. [7]/[32. [7]/[32. [7]/[32. [7]/[32. [7]/[32. [7]/[32. [7]/[32. [7]/[32. [7]/[32. [7]/[32. [7]/[32. [7]/[32. [7]/[32. [7]/[32. [7]/[32. [7]/[32. [7]/[32. [7]/[32. [7]/[32. [7]/[32. [7]/[32. [7]/[32. [7]/[32. [7]/[32. [7]/[32. [7]/[32. [7]/[32. [7]/[32. [7]/[32. [7]/[32. [7]/[32. [7]/[32. [7]/[32. [7]/[32. [7]/[32. [7]/[32. [7]/[32. [7]/[32. [7]/[32. [7]/[32. [7]/[32. [7]/[32. [7]/[32. [7]/[32. [7]/[32. [7]/[32. [7]/[32. [7]/[32. [7]/[32. [7]/[32. [7]/[32. [7]/[32. [7]/[32. [7]/[32. [7]/[32. [7]/[32. [7]/[32. [7]/[32. [7]/[32. [7]/[32. [7]/[32. [7]/[32. [7]/[32. [7]/[32. [7]/[32. [7]/[32. [7]/[32. [7]/[32. </mark> 1234 322826 353507 20210100... 12 110 12345 322876 Copy Course 79 responses B. A. 100%