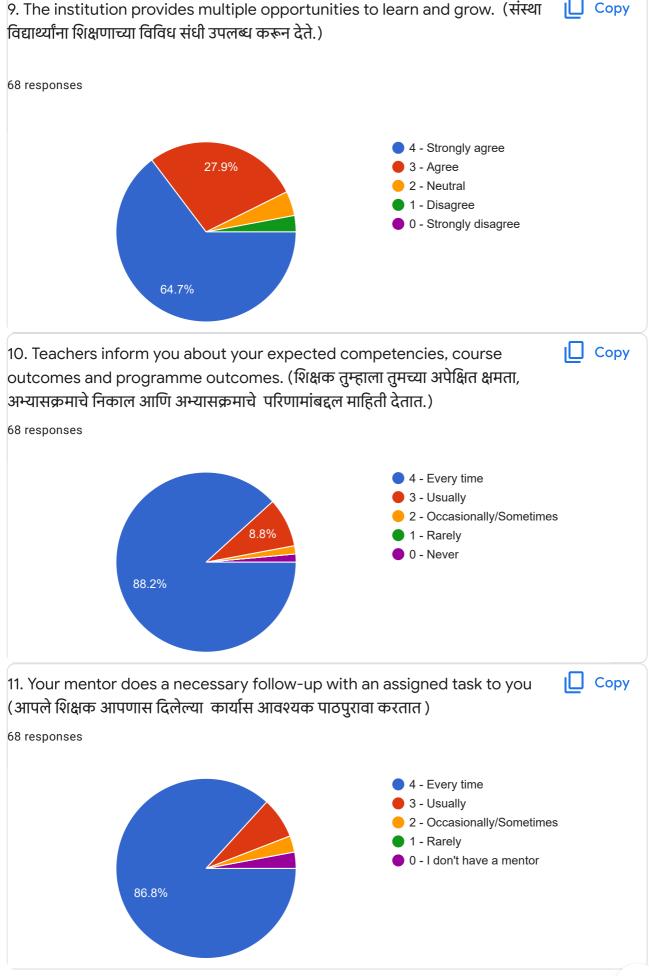

Instruction to fill the questionnaire: • All questions should be compulsory attempted. • Each question has five responses, choose the most appropriate one. • The responses to the qualitative question no. 21 is student's opportunity to give suggestions or improvements; she/he can also mention weaknesses of the institution here. (Kindly restrict your responses to teaching learning process only).





























21. Give three observation / suggestions to improve the overall teaching — learning experience in your institution. (आपल्या संस्थेमध्ये अध्यापन - अध्ययन पध्दती च्या अनुभवाविषयी आपले तीन विचार नमूद करा)

| आपले तीन विचार नमूद करा)                                                                                                                                    |  |
|-------------------------------------------------------------------------------------------------------------------------------------------------------------|--|
| 68 responses                                                                                                                                                |  |
| Good