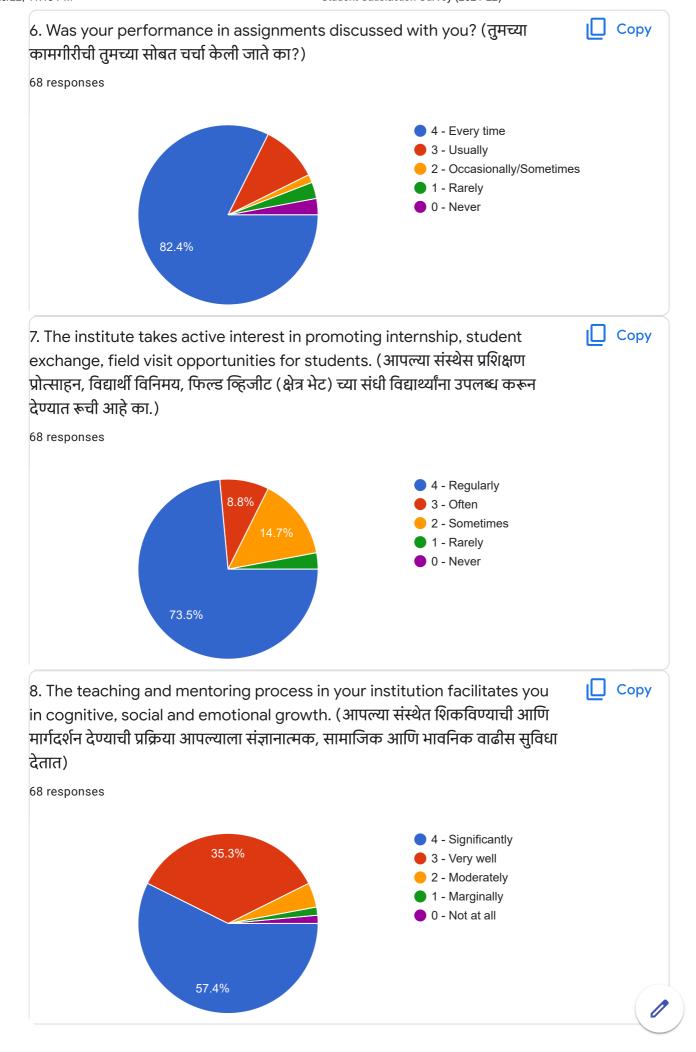

Instruction to fill the questionnaire: • All questions should be compulsory attempted. • Each question has five responses, choose the most appropriate one. • The responses to the qualitative question no. 21 is student's opportunity to give suggestions or improvements; she/he can also mention weaknesses of the institution here. (Kindly restrict your responses to teaching learning process only).





























21. Give three observation / suggestions to improve the overall teaching — learning experience in your institution. (आपल्या संस्थेमध्ये अध्यापन - अध्ययन पध्दती च्या अनुभवाविषयी आपले तीन विचार नमूद करा)

| आपले तीन विचार नमूद करा)                                                                                                                                    |  |
|-------------------------------------------------------------------------------------------------------------------------------------------------------------|--|
| 68 responses                                                                                                                                                |  |
| Good