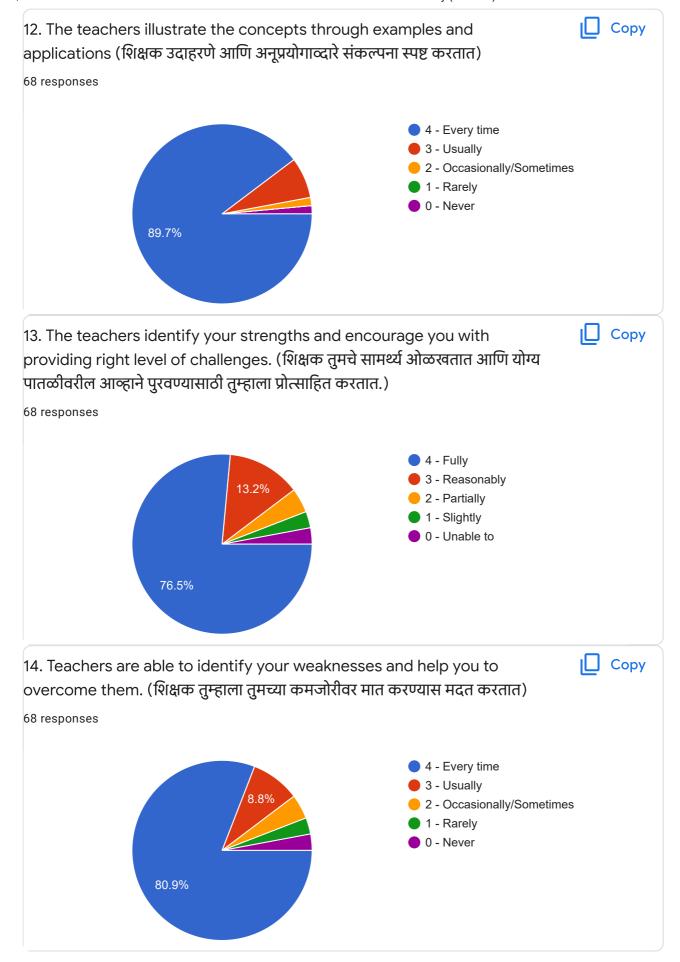

Instruction to fill the questionnaire: • All questions should be compulsory attempted. • Each question has five responses, choose the most appropriate one. • The responses to the qualitative question no. 21 is student's opportunity to give suggestions or improvements; she/he can also mention weaknesses of the institution here. (Kindly restrict your responses to teaching learning process only).





























21. Give three observation / suggestions to improve the overall teaching — learning experience in your institution. (आपल्या संस्थेमध्ये अध्यापन - अध्ययन पध्दती च्या अनुभवाविषयी आपले तीन विचार नमूद करा)

| आपले तीन विचार नमूद करा)                                                                                                                                    |  |
|-------------------------------------------------------------------------------------------------------------------------------------------------------------|--|
| 68 responses                                                                                                                                                |  |
| Good