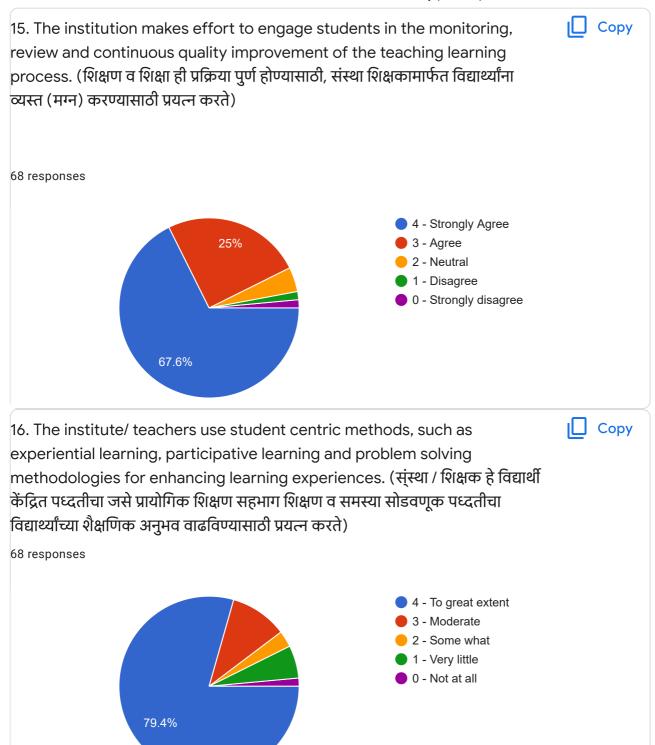

Instruction to fill the questionnaire: • All questions should be compulsory attempted. • Each question has five responses, choose the most appropriate one. • The responses to the qualitative question no. 21 is student's opportunity to give suggestions or improvements; she/he can also mention weaknesses of the institution here. (Kindly restrict your responses to teaching learning process only).





























21. Give three observation / suggestions to improve the overall teaching — learning experience in your institution. (आपल्या संस्थेमध्ये अध्यापन - अध्ययन पध्दती च्या अनुभवाविषयी आपले तीन विचार नमूद करा)

| आपले तीन विचार नमूद करा)                                                                                                                                    |  |
|-------------------------------------------------------------------------------------------------------------------------------------------------------------|--|
| 68 responses                                                                                                                                                |  |
| Good