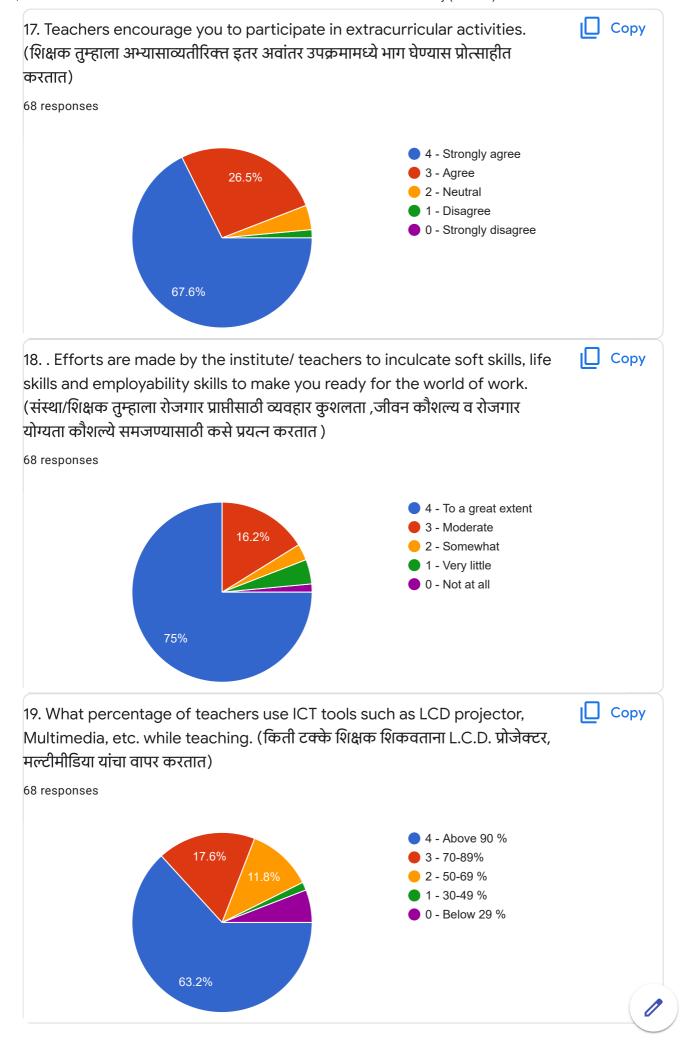

Instruction to fill the questionnaire: • All questions should be compulsory attempted. • Each question has five responses, choose the most appropriate one. • The responses to the qualitative question no. 21 is student's opportunity to give suggestions or improvements; she/he can also mention weaknesses of the institution here. (Kindly restrict your responses to teaching learning process only).