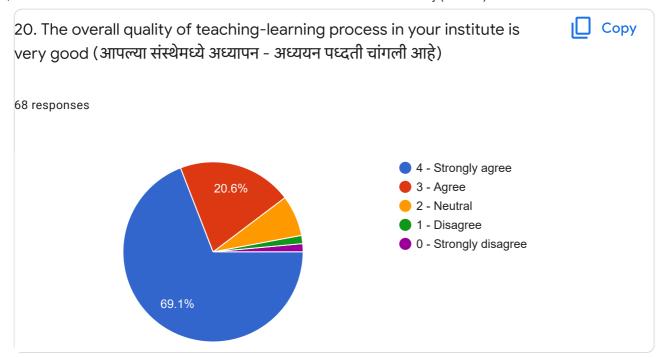

Instruction to fill the questionnaire: • All questions should be compulsory attempted. • Each question has five responses, choose the most appropriate one. • The responses to the qualitative question no. 21 is student's opportunity to give suggestions or improvements; she/he can also mention weaknesses of the institution here. (Kindly restrict your responses to teaching learning process only).